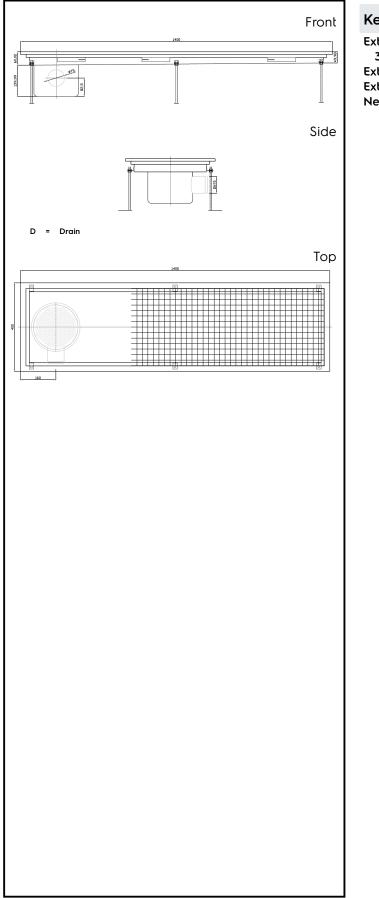

### Key Information:

External dimensions, Width:328058 (FDC40140)1400 mmExternal dimensions, Depth:400 mmExternal dimensions, Height:200 mmNet weight:25 kg