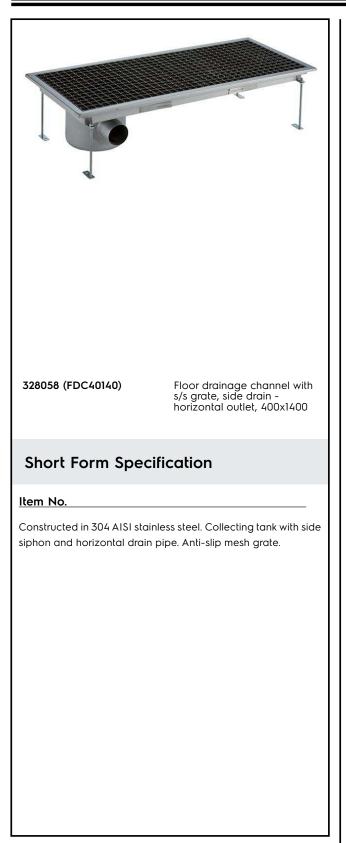

Floor Drains and Collecting Tanks Floor Drain with Stainless Steel Grate and Side Drain - Horizontal outlet 400x1400 mm

| ITEM #  |      |      |  |
|---------|------|------|--|
| MODEL # |      |      |  |
| NAME #  |      |      |  |
| SIS #   | <br> | <br> |  |
| AIA #   |      |      |  |

# **Main Features**

- Easy to install.
- Anti-odour syphon.
- Removable waste blocking filter.
- Rag bolt for floor fixing.
- Easy to inspect for any possible waste removal action.
- Electrochemical finishing gives grids a bright apperance.
- Ideal for any drain solution, particularly suggested for great amounts of water drained during cleaning operations.
- Collecting tanks with side siphon.

## Construction

- Anti-slip mesh 25x25 mm grating, h=25 mm, 1.5 mm in thickness.
- Constructed entirely in 304 AISI stainless steel.
- Adjustable leveling feet.
- Collecting tanks available with horizontal drain pipe.

### Key Information:

External dimensions, Width:328058 (FDC40140)1400 mmExternal dimensions, Depth:400 mmExternal dimensions, Height:200 mmNet weight:25 kg